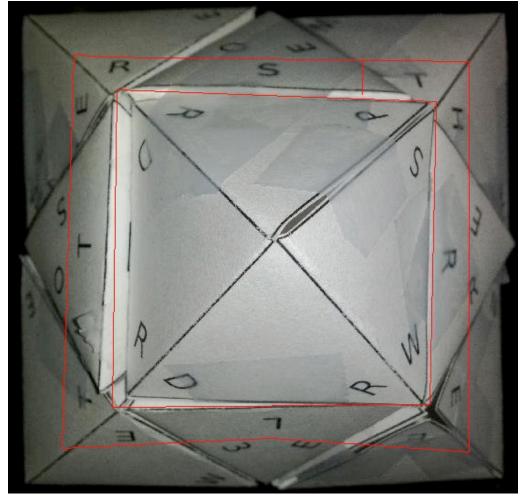

## Shape Up, Man!

| Racer    | Marty McFly                 |
|----------|-----------------------------|
| Password | LEI                         |
| Hazard   | SPEED LIMIT<br>EIGHTY SEVEN |

Cut out the pieces and fold them into tetrahedra and octahedra. Then place the faces with the same shapes together, resulting in a larger octahedron with letters and a few other symbols all around the outside:

Looking around each vertex, there is a ring of letters that spells a message, as highlighted above. When properly assembled, these messages read:

WORD ONE SPEED WORD TWO LIMIT WORD 3: EIGHTY 4TH WORD SEVEN FLOWER WREATH THREE LETTERS

Together, this gives the hazard SPEED LIMIT EIGHTY SEVEN and clues the password LEI.

BAPHL 5 - Balloon, Autogyro, Pirogue, Hoof, and Limousine