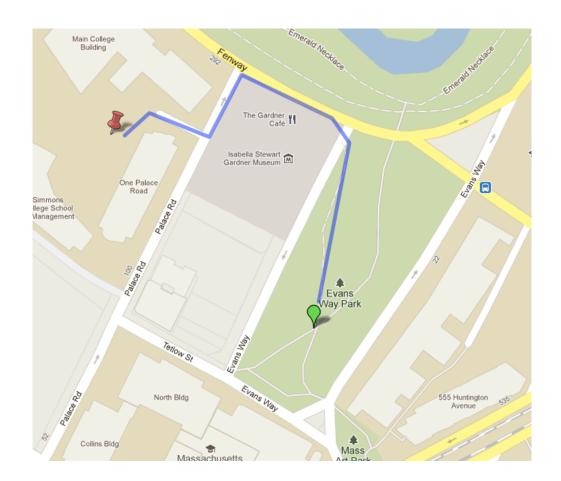

## BAPHL 5 Secret Racer Instructions

- 1. Do not show this instruction sheet to anyone else, not even another member of your team.
- 2. When the green flag is waved and the starter shouts "Go!", proceed along the route indicated on the map below, at least until you're out of sight of the starting line. Then make your way to the location marked with a red pin on the map to receive your team's reward.
- 3. Please try to stay on the sidewalks, be careful not to run someone over or vice versa, et cetera.
- 4. The start of BAPHL 5 is a skit, not a real race. You don't need to move any faster than is necessary to make the best possible show for the audience. Whether you are the first to arrive at the red pin on the map, or the last, your team's

- reward will be the same, and all teams are getting the same reward.
- You will find that some of the Racers on other teams will leave the starting line on a different route from you. This will confuse some of the audience. It will not confuse you, because you're reading this secret message. Do not be confused.
- 6. Once you pick up your reward at the red pin, feel free to come back, rejoin your team, and start solving. Or, not. You are on your own at that point. Good luck!
- 7. If you have questions, speak discreetly to the starter, who is carrying a furled green flag.