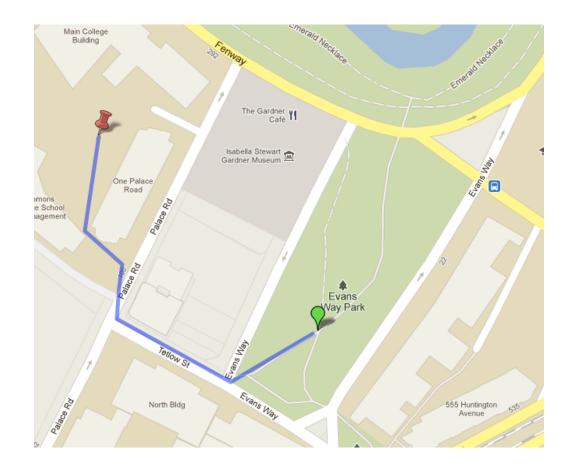

## BAPHL 5 Secret Racer Instructions

- 1. Do not show this instruction sheet to anyone else, not even another member of your team.
- 2. When the green flag is waved and the starter shouts "Go!", proceed along the route indicated on the map below, at least until you're out of sight of the starting line. Then make your way to the location marked with a red pin on the map to receive your team's reward.
- 3. Please try to stay on the sidewalks, be careful not to run someone over or vice versa, et cetera.
- 4. The start of BAPHL 5 is a skit, not a real race. You don't need to rush, unless rushing would make a better show for the audience. Whether you are the first to arrive at the red

- pin on the map, or the last, your team's reward will be the same, and all teams are getting the same reward.
- You will find that some of the Racers on other teams will leave the starting line on a different route from you. This will confuse some of the audience. It will not confuse you, because you're reading this secret message. Do not be confused.
- 6. Once you pick up your reward at the red pin, feel free to come back, rejoin your team, and start solving. Or, not. You are on your own at that point. Good luck!
- 7. If you have questions, speak discreetly to the starter, who is carrying a furled green flag.