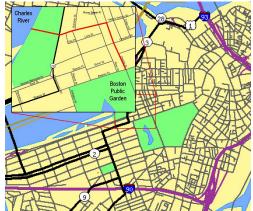

## TRANSLATION: Messages from Above

NOTICE: This location puzzle can only be solved in the area around the Language Arts classroom.

Agents and **married couple** Rose and Etta Stone were sitting by the Charles River working on a **French encryption device** when they saw a **famous family**--undercover agents from ACME'S **Feathered Friends** Division--flying overhead, searching for VILE villains (and tourists with snacks). These avian allies sent Rose and Etta some encrypted information they'd gathered, along with a map to their secret headquarters. The ladies immediately **made their way** to the right spot and worked on finding the **keys** to the mystery...with the help of their notes, can you do the same?