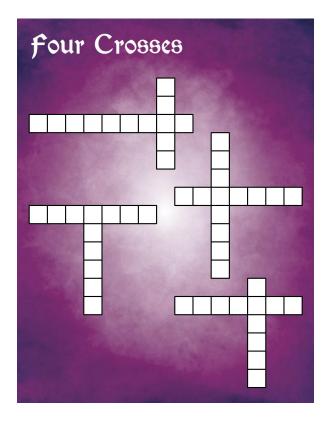

## Explanation:

Place the words in each cross. The crossing squares will spell out the answer word **CAST**.

Word Set:

BILL EARLY JOHNS TRAGIC MISSILE