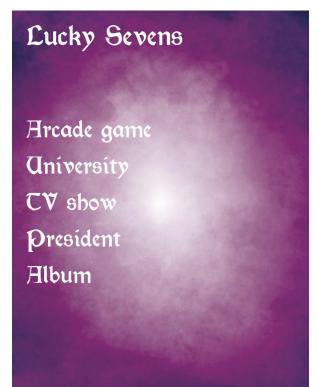

## **Explanation:**

Each word in the set is the start of a two-word phrase that answers one of the clues. The second words of each phrase are seven letters long.

| Arcade game | MISSILE | COMMAND |
|-------------|---------|---------|
| University  | JOHNS   | HOPKINS |
| TV show     | EARLY   | EDITION |
| President   | BILL    | CLINTON |
| Album       | TRAGIC  | KINGDOM |