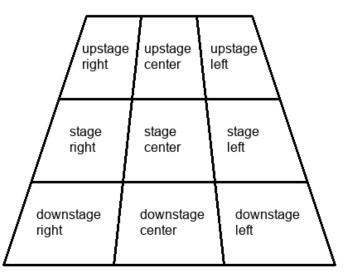

LAD TOMBOY exits through the SR door. RA-POWERED SUPERHERO exits through the SR door. MUSTACHE-TWIRLING VILLAIN enters through the DSR door. DIMINUTIVE GENIUS enters through the DSL door. RODENT SPY exits through the DSL door. DIMINUTIVE GENIUS exits through the USR door. WOMANIZING NARCISSIST exits through the SL door. BALDING SORCERER enters through the DSL door. INVISIBLE SPACE HERO enters through the DSR door. ENVIRONMENTAL CHAMPION enters through the USL door. BALDING SORCERER exits through the SR door. MUSTACHE-TWIRLING VILLAIN exits through the SL door. PURPLE DINOSAUR exits through the USL door. RAVENOUS SPHERE exits through the USL door. ENVIRONMENTAL CHAMPION exits through the DSR door. INVISIBLE SPACE HERO exits through the SL door. COWARDLY SLACKER exits through the USR door.



ANSWER:

## **STAGE DIAGRAMS**