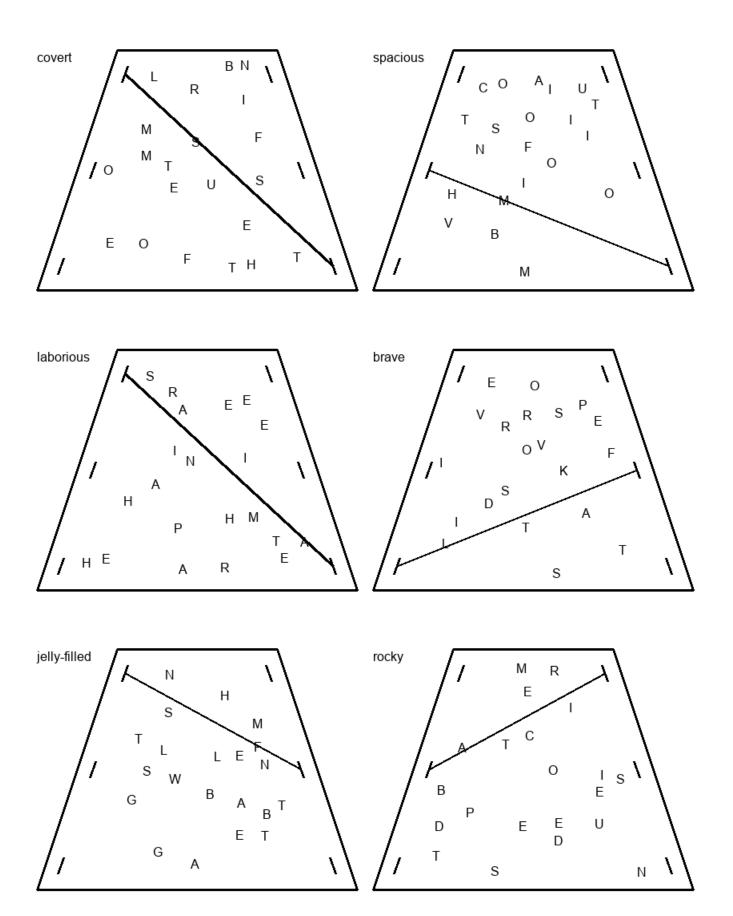

## Zoinke! (SOCUCION)

The actors in this play are really quite animated.

The stage directions mimic the Scooby-Doo trope of characters chasing each other through a hallway of doors. Each character described is a prominent character from a Hanna-Barbera animated series, and each stage description describes some aspect of the show that one of the characters came from.

So, identify the characters, and match them up with the stages:

| Stage Desc.  | Show                           | <b>Character Description</b> | Character       | Entrance | Exit |
|--------------|--------------------------------|------------------------------|-----------------|----------|------|
| Feline       | Josie and the Pussycats        | lead singer                  | Josie           | USR      | DSL  |
| Spectral     | Space Ghost                    | invisible space hero         | Space Ghost     | DSR      | SL   |
| Puffy        | Powerpuff Girls                | green-clad tomboy            | Buttercup       | USL      | SR   |
| Global       | Captain Planet                 | environmental champion       | Captain Planet  | USL      | DSR  |
| Avian        | Birdman and the Galaxy<br>Trio | Ra-powered superhero         | Birdman         | SL       | SR   |
| Gamelike     | Pac-Man                        | ravenous sphere              | Pac-Man         | SR       | USL  |
| Secretive    | The Secret Squirrel<br>Show    | rodent spy                   | Secret Squirrel | USR      | DSL  |
| Spacious     | The Jetsons                    | robot maid                   | Rosie           | DSL      | SR   |
| Laborious    | Dexter's Laboratory            | diminutive genius            | Dexter          | DSL      | USR  |
| Brave        | Johnny Bravo                   | womanizing narcissist        | Johnny Bravo    | DSR      | SL   |
| Jelly-filled | Yogi Bear                      | non-average bear             | Yogi Bear       | SL       | USR  |
| Rocky        | The Flintstones                | purple dinosaur              | Dino            | SR       | USL  |
| Zany         | Wacky Races                    | mustache-twirling villain    | Dick Dastardly  | DSR      | SL   |
| Blue         | The Smurfs                     | balding sorcerer             | Gargamel        | DSL      | SR   |
| Mysterious   | Scooby-Doo                     | cowardly slacker             | Shaggy          | SL       | USR  |

Then, on the stage diagrams, connect the entrance and exit doors for the appropriate character. Each will intersect exactly one letter to spell out the answer **PHANTASMAL FARCE**.

## **STAGE DIAGRAMS**

О

Τ