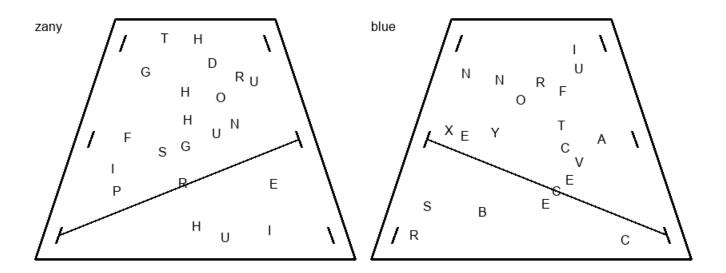

## Zoinke! (SOCUCION)

The actors in this play are really quite animated.

The stage directions mimic the Scooby-Doo trope of characters chasing each other through a hallway of doors. Each character described is a prominent character from a Hanna-Barbera animated series, and each stage description describes some aspect of the show that one of the characters came from.

So, identify the characters, and match them up with the stages:

| Stage Desc.  | Show                           | <b>Character Description</b> | Character       | Entrance | Exit |
|--------------|--------------------------------|------------------------------|-----------------|----------|------|
| Feline       | Josie and the Pussycats        | lead singer                  | Josie           | USR      | DSL  |
| Spectral     | Space Ghost                    | invisible space hero         | Space Ghost     | DSR      | SL   |
| Puffy        | Powerpuff Girls                | green-clad tomboy            | Buttercup       | USL      | SR   |
| Global       | Captain Planet                 | environmental champion       | Captain Planet  | USL      | DSR  |
| Avian        | Birdman and the Galaxy<br>Trio | Ra-powered superhero         | Birdman         | SL       | SR   |
| Gamelike     | Pac-Man                        | ravenous sphere              | Pac-Man         | SR       | USL  |
| Secretive    | The Secret Squirrel<br>Show    | rodent spy                   | Secret Squirrel | USR      | DSL  |
| Spacious     | The Jetsons                    | robot maid                   | Rosie           | DSL      | SR   |
| Laborious    | Dexter's Laboratory            | diminutive genius            | Dexter          | DSL      | USR  |
| Brave        | Johnny Bravo                   | womanizing narcissist        | Johnny Bravo    | DSR      | SL   |
| Jelly-filled | Yogi Bear                      | non-average bear             | Yogi Bear       | SL       | USR  |
| Rocky        | The Flintstones                | purple dinosaur              | Dino            | SR       | USL  |
| Zany         | Wacky Races                    | mustache-twirling villain    | Dick Dastardly  | DSR      | SL   |
| Blue         | The Smurfs                     | balding sorcerer             | Gargamel        | DSL      | SR   |
| Mysterious   | Scooby-Doo                     | cowardly slacker             | Shaggy          | SL       | USR  |

Then, on the stage diagrams, connect the entrance and exit doors for the appropriate character. Each will intersect exactly one letter to spell out the answer **PHANTASMAL FARCE**.

## **STAGE DIAGRAMS**

О

Τ