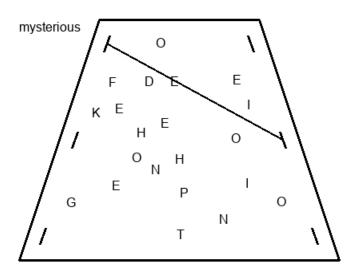

## Zoinke! (SOCUCION)

The actors in this play are really quite animated.

The stage directions mimic the Scooby-Doo trope of characters chasing each other through a hallway of doors. Each character described is a prominent character from a Hanna-Barbera animated series, and each stage description describes some aspect of the show that one of the characters came from.

So, identify the characters, and match them up with the stages:

| Stage Desc.  | Show                           | <b>Character Description</b> | Character       | Entrance | Exit |
|--------------|--------------------------------|------------------------------|-----------------|----------|------|
| Feline       | Josie and the Pussycats        | lead singer                  | Josie           | USR      | DSL  |
| Spectral     | Space Ghost                    | invisible space hero         | Space Ghost     | DSR      | SL   |
| Puffy        | Powerpuff Girls                | green-clad tomboy            | Buttercup       | USL      | SR   |
| Global       | Captain Planet                 | environmental champion       | Captain Planet  | USL      | DSR  |
| Avian        | Birdman and the Galaxy<br>Trio | Ra-powered superhero         | Birdman         | SL       | SR   |
| Gamelike     | Pac-Man                        | ravenous sphere              | Pac-Man         | SR       | USL  |
| Secretive    | The Secret Squirrel<br>Show    | rodent spy                   | Secret Squirrel | USR      | DSL  |
| Spacious     | The Jetsons                    | robot maid                   | Rosie           | DSL      | SR   |
| Laborious    | Dexter's Laboratory            | diminutive genius            | Dexter          | DSL      | USR  |
| Brave        | Johnny Bravo                   | womanizing narcissist        | Johnny Bravo    | DSR      | SL   |
| Jelly-filled | Yogi Bear                      | non-average bear             | Yogi Bear       | SL       | USR  |
| Rocky        | The Flintstones                | purple dinosaur              | Dino            | SR       | USL  |
| Zany         | Wacky Races                    | mustache-twirling villain    | Dick Dastardly  | DSR      | SL   |
| Blue         | The Smurfs                     | balding sorcerer             | Gargamel        | DSL      | SR   |
| Mysterious   | Scooby-Doo                     | cowardly slacker             | Shaggy          | SL       | USR  |

Then, on the stage diagrams, connect the entrance and exit doors for the appropriate character. Each will intersect exactly one letter to spell out the answer **PHANTASMAL FARCE**.

## **STAGE DIAGRAMS**

О

Τ