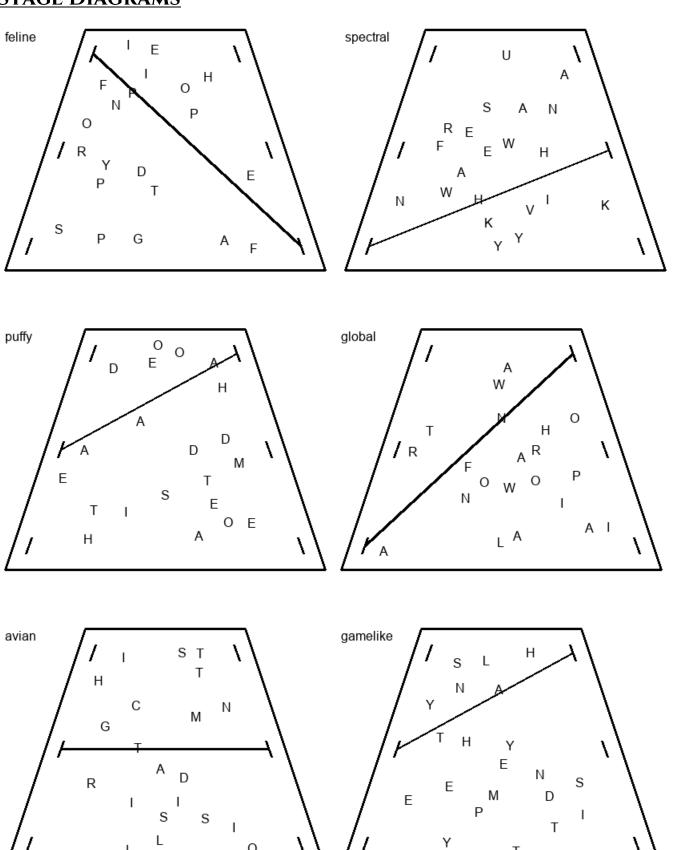

## Zoinke! (SOCUCION)

The actors in this play are really quite animated.

The stage directions mimic the Scooby-Doo trope of characters chasing each other through a hallway of doors. Each character described is a prominent character from a Hanna-Barbera animated series, and each stage description describes some aspect of the show that one of the characters came from.

So, identify the characters, and match them up with the stages:

| Stage Desc.  | Show                           | <b>Character Description</b> | Character       | Entrance | Exit |
|--------------|--------------------------------|------------------------------|-----------------|----------|------|
| Feline       | Josie and the Pussycats        | lead singer                  | Josie           | USR      | DSL  |
| Spectral     | Space Ghost                    | invisible space hero         | Space Ghost     | DSR      | SL   |
| Puffy        | Powerpuff Girls                | green-clad tomboy            | Buttercup       | USL      | SR   |
| Global       | Captain Planet                 | environmental champion       | Captain Planet  | USL      | DSR  |
| Avian        | Birdman and the Galaxy<br>Trio | Ra-powered superhero         | Birdman         | SL       | SR   |
| Gamelike     | Pac-Man                        | ravenous sphere              | Pac-Man         | SR       | USL  |
| Secretive    | The Secret Squirrel<br>Show    | rodent spy                   | Secret Squirrel | USR      | DSL  |
| Spacious     | The Jetsons                    | robot maid                   | Rosie           | DSL      | SR   |
| Laborious    | Dexter's Laboratory            | diminutive genius            | Dexter          | DSL      | USR  |
| Brave        | Johnny Bravo                   | womanizing narcissist        | Johnny Bravo    | DSR      | SL   |
| Jelly-filled | Yogi Bear                      | non-average bear             | Yogi Bear       | SL       | USR  |
| Rocky        | The Flintstones                | purple dinosaur              | Dino            | SR       | USL  |
| Zany         | Wacky Races                    | mustache-twirling villain    | Dick Dastardly  | DSR      | SL   |
| Blue         | The Smurfs                     | balding sorcerer             | Gargamel        | DSL      | SR   |
| Mysterious   | Scooby-Doo                     | cowardly slacker             | Shaggy          | SL       | USR  |

Then, on the stage diagrams, connect the entrance and exit doors for the appropriate character. Each will intersect exactly one letter to spell out the answer **PHANTASMAL FARCE**.

## **STAGE DIAGRAMS**

О

Τ