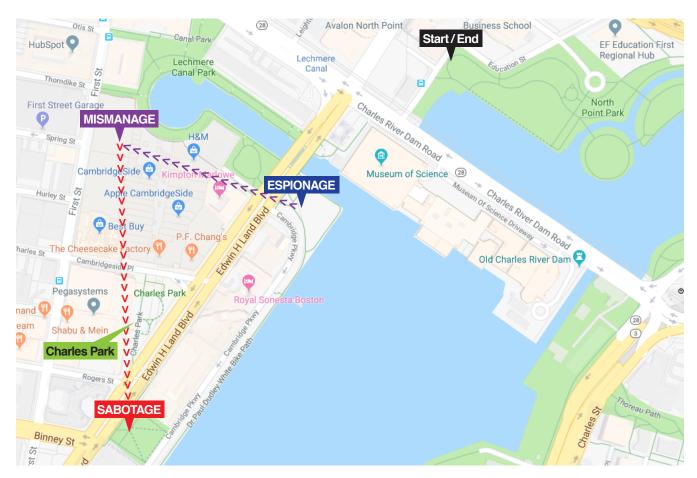

# **BAPHL19 — Path A Directions**

## Your team is on PATH A.

First stop: ESPIONAGE — The park behind the Museum of Science, next to the Royal Sonesta

Second stop: MISMANAGE — Just outside the food court of the Galleria Mall, next to the canal

Third stop: SABOTAGE — The park on one side of the Royal Sonesta, near Binney Street

Once you have visited all three stops and solved Phlogiston and Azote's metas, as well as Ether's three round metas for each stop, return to the start point in North Point park to receive the meta-meta.