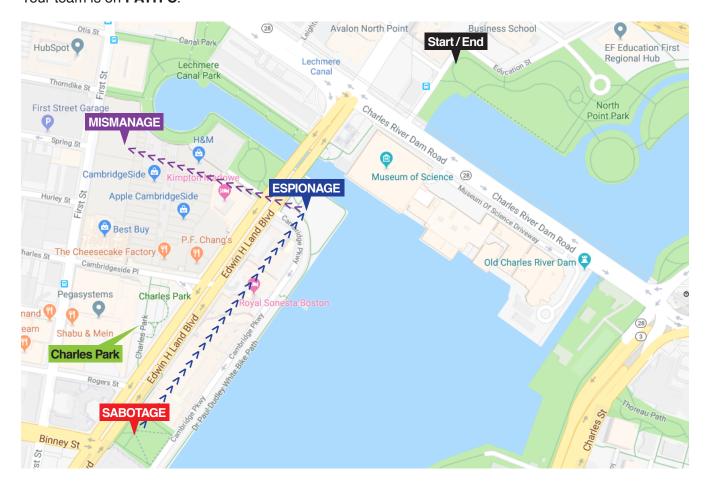

# **BAPHL19 — Path C Directions**

# Your team is on PATH C.

First stop: SABOTAGE — The park on one side of the Royal Sonesta, near Binney Street

Second stop: ESPIONAGE — The park behind the Museum of Science, next to the Royal Sonesta

Third stop: MISMANAGE — Just outside the food court of the Galleria Mall, next to the canal

Once you have visited all three stops and solved Phlogiston and Azote's metas, as well as Ether's three round metas for each stop, return to the start point in North Point park to receive the meta-meta.