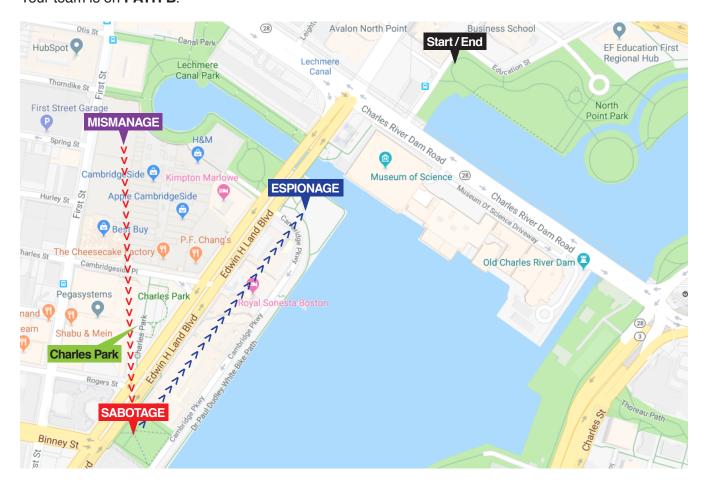

# **BAPHL19 — Path B Directions**

# Your team is on PATH B.

First stop: MISMANAGE — Just outside the food court of the Galleria Mall, next to the canal

Second stop: SABOTAGE — The park on one side of the Royal Sonesta, near Binney Street

Third stop: ESPIONAGE — The park behind the Museum of Science, next to the Royal Sonesta

Once you have visited all three stops and solved Phlogiston and Azote's metas, as well as Ether's three round metas for each stop, return to the start point in North Point park to receive the meta-meta.