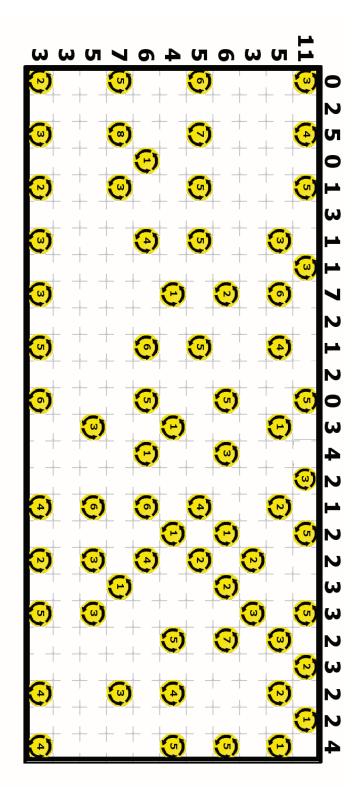

There are two maps— an (incomplete) map of existing streets, which only shows rotaries, and an unordered set of construction plans. You should be able to figure out where all the streets are and on which streets construction is occurring.

All streets begin and end at distinct rotaries, travelling a straight line in between. Streets must not cross other streets or rotaries. Streets only run N/S or E/W (parallel to the map edges). Each rotary is marked on the map with how many lanes connect to that rotary. A street has at most two lanes (but is the same width, 1 square wide, either way). Ignoring road construction, it is possible to travel from any rotary in town to any other rotary. And as anyone who has driven around Boston knows, it is incredibly easy to end up going in circles.

Road work is planned only for existing roads. No new roads are ever built. The numbers in the north and west of the street map indicate how many squares of road construction are planned in that slice (column or row) of the map. No one ever repairs the rotaries in Boston, so the rotaries are not included in the counts of construction. The construction plans we found may be rotated from their correct orientations on the map. Road construction workers are friendly people (friendlier than sailors), so road work may be adjacent to other road work, but may not overlap.

## Example

Bodacious Boston Shand Prix (easy)

Street Map (There are two copies of the street map for convenience in planning roadwork.)

Bodacious Boston Shand Prix (easy)

Street Map (There are two copies of the street map for convenience in planning roadwork.)