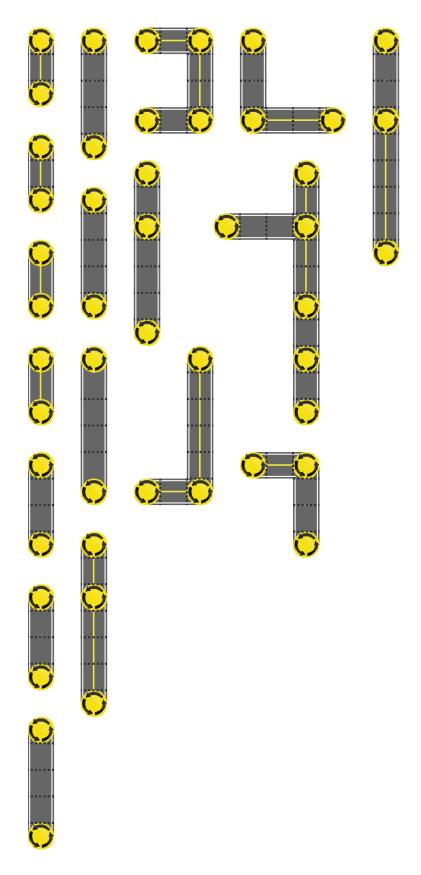

Road work is planned only for existing roads. No new roads are ever built. The numbers in the north and west of the street map indicate how many squares of road construction are planned in that slice (column or row) of the map. No one ever repairs the rotaries in Boston, so the rotaries are not included in the counts of construction. The construction plans we found may be rotated from their correct orientations on the map. Road construction workers are friendly people (friendlier than sailors), so road work may be adjacent to other road work, but may not overlap.

## Construction Map

Bodacious Boston Shard Prix (easy)