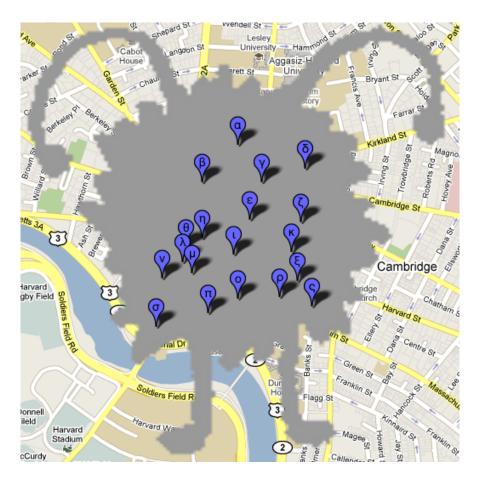

## Mothership Blueprints

The mothership hovers ominously over Harvard Square. Our spy teams have charted out the important rooms and chambers within the massive structure, and have even translated their names from Fuzzkinese. Using their info, you'll need to find the weak point of the mothership and what to do to exploit it. Call us at HQ to let us know if you've figured it out.

## Legend

- $\alpha$  Harvard Avionics
- $\beta$  Lava Dams
- $\gamma$  Odd Manger
- $\delta$  Humorous Room
- $\epsilon$  Implicit Enigma
- $\zeta$  Central Bulkheads
- $\eta$  Littered Wreckage

- $\theta$  Atmospheric Filtering
- $\iota$  Gravitic Dome
- $\kappa$  Central Storage
- $\lambda$  Robot Assembly
- $\mu$  Oort Wormhole
- $\nu$  Psionic Configuration

- $\xi$  Astro Zone B
- o Chalk Depot
- $\pi$  Wacky Stateroom
- $\rho$  Navigator Podium
- $\sigma$  Adorable Cage
- $\varsigma$  Argon Containment

[Make sure to check the back of the page!]

Instructions:

The spies suggest that there are things that match up. Line them up in the correct way. Then, look for things that are the same, and things that are at the beginnings.

| 1         |
|-----------|
|           |
| 2         |
|           |
| 3         |
|           |
| 4         |
|           |
| 5         |
|           |
| 6         |
|           |
| 7         |
|           |
| 8         |
|           |
| 9         |
|           |
| 10        |
|           |
| Location: |
|           |